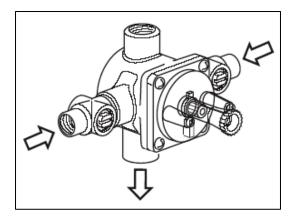

## **KWC PRESSURE BALANCE**

Model number: K.38.P4.05.931.23

1/2", 4-port rough-in for shower and tub with diverter tub spout

Available in: [931] Raw brass

## Features:

- High capacity control cartridge with integrated diaphragm pressure balance technology
- Single plane-control movement (cycle valve without volume control)
- Integrated by-pass, twin ell not required

Tel.: 678 334 2121 Fax: 678 334 2128

- Integrated shut-off valves and backflow prevention
- Installation depth: 2¾" 4¼"
- Flow rate: 7 gpm @ 60 psi
- Reversible cartridge for back-to-back installation

Trim sold separately